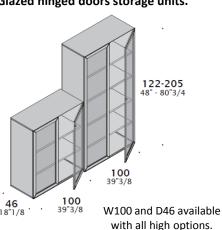

s, Wengè, Zebrano Brown, Ebano.

#### Doors:

Melamine: see top finishes.

Sablè lacquered, available in different sample

collection colours. **Veneer:** see top finishes.

Back-lacquered etched glass: White, Silver, Titanio,

Brown, Alfa Red.

## **ACCESSORIES**



Archetto handle.



Coat hanger for Melamine shelves.



Coat hanger for metal shelves.



Universal filing holder slide bar.

Filing cabinet and pull-out drawer.





# FILE WOOD Design: Estel R&D

# ESTEL ////

### **DIMENSIONS**

## Open front storage units.



W60 and D46 available with all high options.



W100 and D46 available with all high options.



## Hinged doors storage units.



W60 and D46 available with all high options.



W100 and D46 available with all high options.



## Glazed hinged doors storage units.



# Filing unit.

The drawer cabinet is equipped with a universal filing holder slide bar (US/UE).



# Upper section open or with hinged door.

(open version not available in Veneer).