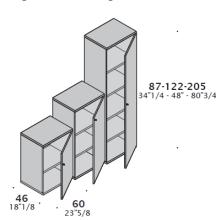

## Hinged doors storage units.

W60 and D46 available with all high options.

W100 and D46 available with all high options.