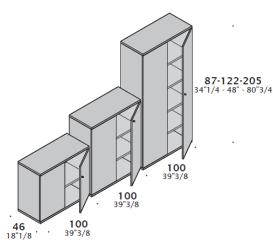

## Hinged doors storage units.

W60 and D46 available with all high options.

W100 and D46 available with all high options.