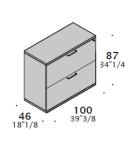

# Filing unit.

The drawer cabinet is equipped with a universal filing holder slide bar (US/UE).