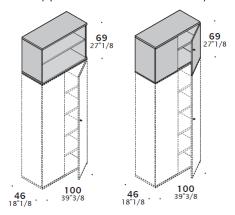

# Upper section open or with hinged door.

(open version not available in Veneer).