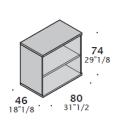

## Open front storage units.

W60 and D46 available with all high options.

W100 and D46 available with all high options.