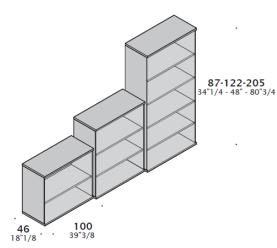

## Open front storage units.

W60 and D46 available with all high options.

W100 and D46 available with all high options.