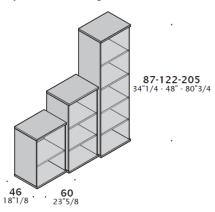

### **DIMENSIONS**

## Open front storage units.

W60 and D46 available with all high options.

W100 and D46 available with all high options.

## Hinged doors storage units.

W60 and D46 available with all high options.

W100 and D46 available with all high options.