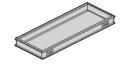

# Filing unit.

The drawer cabinet is equipped with a universal filing holder slide bar (US/UE).