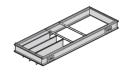

## Open front storage units.

W60 and D46 available with all high options.

W100 and D46 available with all high options.

## Hinged doors storage units.

W60 and D46 available with all high options.

W100 and D46 available with all high options.