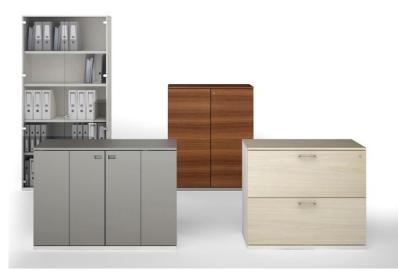

### **Product: STORAGE UNITS**

Rationalising the space, organising archives, conserving records on paper, store equipment or personal accessories: today office furniture must serve a great variety of purposes. The good old file cabinet is no longer sufficient, due to the extremely rapid evolution of the information technology instruments which have been part of the contemporary office for years. *File Wood* is highly appreciated due to the refined surfaces.

The original design of the door becomes a distinctive feature in the complex geography of sins that make up a modern office. All storage units are equipped with lock. Filing units are equipped with standard "curved" handle. Curved handle available on request for storage units with hinged doors.

## **TECHNICAL FEATURES**

**Structure:** chipboard panels available in Melamine.

**Top - filing cabinets fronts:** chipboard panels available in Melamine, Sablè lacquered, Veneer.

**Doors:** chipboard panels available in Melamine, Sablè lacugered, Veneer or Glass.