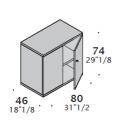

## Hinged doors storage units.

W60 and D46 available with all high options.

W100 and D46 available with all high options.